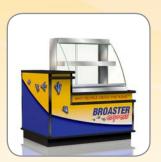

WHY PEOPLE CROSS THE ROAD TM

Serving Kiosks

Broaster Express Serving Kiosks transform your foodservice operation into a fully branded, ready to serve kiosk station in just a few hours.

# Broaster Express Kiosks

B

Transform your foodservice operation into a fully branded, ready to serve kiosk station in just a few hours.

8' Unit, Left Orientation

Broaster Company is offering a turnkey kiosk that fits in most any space and transforms it into a fully branded, ready to serve destination. Promote your Broaster Express business and drive sales with the eye catching graphics and easy visibility of product display. Consumers visiting your location will be sure to notice this kiosk and the delicious items it contains, promoting increased counter traffic and bigger profits.

Available in a variety of sizes and counter orientations and an attractive, built-in menuboard, these kiosks are complete with everything you need to bring hungry customers back again and again, so why not let Broaster Express mean Success for you?

### Features:

- Solid 1" aluminum tube construction. Fully welded and powder coated for years of service.
- Attractive color keyed materials and components to enhance the Broaster Express brand.
- Lowered countertop for increased visibility over deli case with stepped counter for serving.
- Engineered specifically for use with Broaster Equipment HDM-4 Perfect Hold Deli Case (8' & 6' models).
- Adjustable shelves to accommodate all your packaging and supplies.
- Distinctive curved canopy includes static, printed menus. Optional Digital Display available.
- Optional LED lighting package available.
- Strong 2.5" Bullnose post assembly with electrical access.
- 1" Bumper and toe kick.
- Optional Canopy delete available.