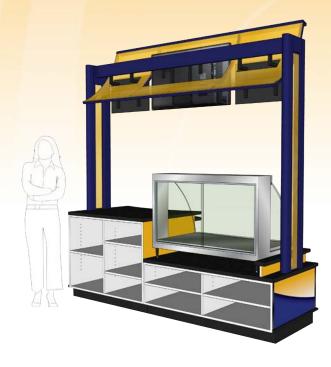

### Features:

- Solid 1" aluminum tube construction. Fully welded and powder coated for years of service.
- Attractive color keyed materials and components to enhance the Broaster Express brand.
- Lowered countertop for increased visibility over deli case with stepped counter for serving.
- Engineered specifically for use with Broaster Equipment HDM-4 Perfect Hold Deli Case (8' & 6' models).
- Adjustable shelves to accommodate all your packaging and supplies.
- Distinctive curved canopy includes static, printed menus. Optional Digital Display available.
- Optional LED lighting package available.
- Strong 2.5" Bullnose post assembly with electrical access.
- 1" Bumper and toe kick.
- Optional Canopy delete available.