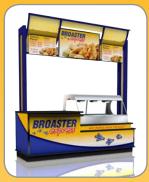

WHY PEOPLE CROSS THE ROAD TM

Serving Kiosks

Broaster Express Serving Kiosks transform your foodservice operation into a fully branded, ready to serve kiosk station in just a few hours.

# Broaster Express Kiosks

B

Transform your foodservice operation into a fully branded, ready to serve kiosk station in just a few hours.

8' Unit, Left Orientation

Broaster Company is offering a turnkey kiosk that fits in most any space and transforms it into a fully branded, ready to serve destination. Promote your Broaster Express business and drive sales with the eye catching graphics and easy visibility of product display. Consumers visiting your location will be sure to notice this kiosk and the delicious items it contains, promoting increased counter traffic and bigger profits.

Available in a variety of sizes and counter orientations and an attractive, built-in menuboard, these kiosks are complete with everything you need to bring hungry customers back again and again, so why not let Broaster Express mean Success for you?