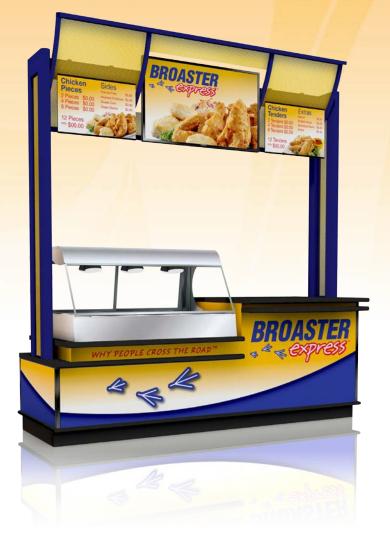

# Broaster Express Kiosks

B

Transform your foodservice operation into a fully branded, ready to serve kiosk station in just a few hours.

8' Unit, Left Orientation

Broaster Company is offering a turnkey kiosk that fits in most any space and transforms it into a fully branded, ready to serve destination. Promote your Broaster Express business and drive sales with the eye catching graphics and easy visibility of product display. Consumers visiting your location will be sure to notice this kiosk and the delicious items it contains, promoting increased counter traffic and bigger profits.

Available in a variety of sizes and counter orientations and an attractive, built-in menuboard, these kiosks are complete with everything you need to bring hungry customers back again and again, so why not let Broaster Express mean Success for you?

### Features:

- Solid 1" aluminum tube construction. Fully welded and powder coated for years of service.
- Attractive color keyed materials and components to enhance the Broaster Express brand.
- Lowered countertop for increased visibility over deli case with stepped counter for serving.
- Engineered specifically for use with Broaster Equipment HDM-4 Perfect Hold Deli Case (8' & 6' models).
- Adjustable shelves to accommodate all your packaging and supplies.
- Distinctive curved canopy includes static, printed menus. Optional Digital Display available.
- Optional LED lighting package available.
- Strong 2.5" Bullnose post assembly with electrical access.
- 1" Bumper and toe kick.
- Optional Canopy delete available.