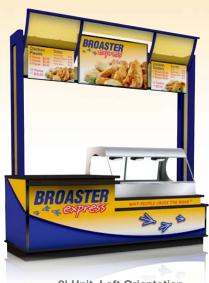

# Broaster Express Kiosks

B

Transform your foodservice operation into a fully branded, ready to serve kiosk station in just a few hours.

8' Unit, Left Orientation

Broaster Company is offering a turnkey kiosk that fits in most any space and transforms it into a fully branded, ready to serve destination. Promote your Broaster Express business and drive sales with the eye catching graphics and easy visibility of product display. Consumers visiting your location will be sure to notice this kiosk and the delicious items it contains, promoting increased counter traffic and bigger profits.

## 8' Units

8' Unit, Right Orientation

8' Unit, Left Orientation