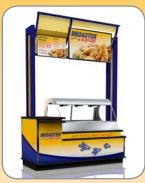

Your authorized Broaster Distributor can assist you with placing your order for your Kiosk. Make your location a fully branded operation today!

6' Unit, Right Orientation

4' Unit, Right Orientation

8' Unit, Right Orientation

## 8' Units

8' Unit, Right Orientation

8' Unit, Left Orientation

### 6' Units

6' Unit, Right Orientation

6' Unit, Left Orientation

### 4' Units

4' Unit, Right Orientation

4' Unit, Left Orientation

Broaster Company | 2855 Cranston Road, Beloit, WI 53511-3991 USA | 1.800.365.8278 | 1.608.365.0193 | broaster.com