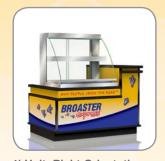

### 4' Units

4' Unit, Right Orientation

4' Unit, Left Orientation

Broaster Company | 2855 Cranston Road, Beloit, WI 53511-3991 USA | 1.800.365.8278 | 1.608.365.0193 | broaster.com