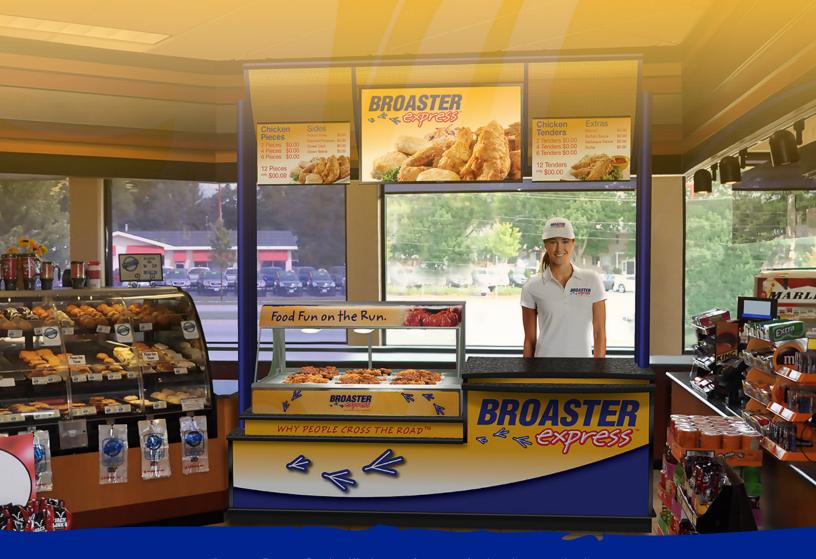

WHY PEOPLE CROSS THE ROAD TM

Serving Kiosks

Broaster Express Serving Kiosks transform your foodservice operation into a fully branded, ready to serve kiosk station in just a few hours.

# Broaster Express Kiosks

B

Transform your foodservice operation into a fully branded, ready to serve kiosk station in just a few hours.

8' Unit, Left Orientation

Broaster Company is offering a turnkey kiosk that fits in most any space and transforms it into a fully branded, ready to serve destination. Promote your Broaster Express business and drive sales with the eye catching graphics and easy visibility of product display. Consumers visiting your location will be sure to notice this kiosk and the delicious items it contains, promoting increased counter traffic and bigger profits.

Available in a variety of sizes and counter orientations and an attractive, built-in menuboard, these kiosks are complete with everything you need to bring hungry customers back again and again, so why not let Broaster Express mean Success for you?